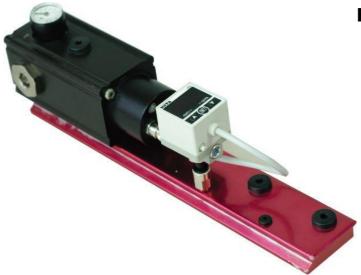

## **Function ES vacuum**

- For vacuum pump P6040
- Electrically operated air-saving device for P6040 vacuum pump.
- Adjustable vacuum controlled 2/2 NO valve.
- Manometer for feed pressure control.
- Recommended for P6040 vacuum pump in non-leaking systems.