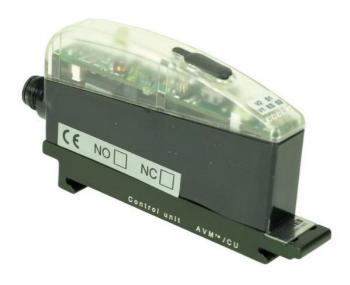

### **AVM™2 (Automatic Vacuum Management)**

# **AVM™2 (Automatic Vacuum Management)**

#### **Features**

- For vacuum pumps P3010, P5010 and P6010.
- AVM<sup>™</sup>2 unit with built-in control and monitoring functions.
- Integrated energy saving function (ES) minimizes the air consumption in sealed systems.
- Valves for vacuum on/off and blow-off with electrical power failsafe function.
- Two digital outputs, 16 pre-set combinations of vacuum levels.
- Digital vacuum level display.
- Mechanical valve for blow-off flow adjustment.