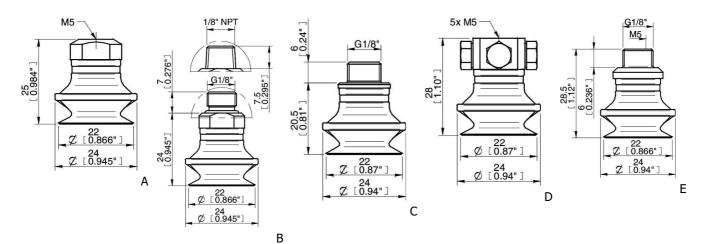

## Suction cup with short bellows

- Suitable for level adjustment. Several short bellows in one lifting device can handle objects with height differences and varying shapes, for example embossed or corrugated plates.
- The lifting movement can be used to separate small and thin objects.
- Only lightweight objects should be handled when the lifting force is parallel to the surface of the object, in order to achieve good precision and safe lifting movement.

| Outer Dia. | -       | orce vertical<br>lbf, at vacuu |          | -       | orce parallel<br>Ibf, at vacuu |          | Volume          | Min. curve<br>radius | Max.<br>vertical<br>movement | Weight<br>rubber<br>part |
|------------|---------|--------------------------------|----------|---------|--------------------------------|----------|-----------------|----------------------|------------------------------|--------------------------|
| in         | 6 -inHg | 18 -inHg                       | 27 -inHg | 6 -inHg | 18 -inHg                       | 27 -inHg | in <sup>3</sup> | in                   | in                           | OZ                       |
| 0.87       | 1.33    | 2.20                           | 3.15     | _       | _                              |          | 0.16            | 0.39                 | 0.39                         | 0.11                     |

| Suction cups with fittingPart No.ASuction cup B20 Chloroprene, MS femaleB20.10.02AAASuction cup B20 Chloroprene, MS female, with dual flow control valveB20.10.02AABSuction cup B20 Chloroprene, G1/8" male, with mesh filterB20.10.02ABBSuction cup B20 Chloroprene, G1/8" male, with mesh filter and dual flow control valveB20.10.02ACCSuction cup B20 Chloroprene, G1/8" male/MS femaleB20.10.02ACCSuction cup B20 Chloroprene, G1/8" male/MS female, with mesh filterB20.10.02ACCSuction cup B20 Chloroprene, G1/8" male/MS female, with dual flow control valveB20.10.02AFCSuction cup B20 Chloroprene, G1/8" male/MS female, with dual flow control valveB20.10.02AFCSuction cup B20 Chloroprene, G1/8" male/MS female, with dual flow control valveB20.10.02AFASuction cup B20 Silicone, MS femaleB20.10.02AFASuction cup B20 Silicone, G1/8" male/WIS female, with dual flow control valveB20.20.02AAASuction cup B20 Silicone, G1/8" male, with mesh filterB20.20.02ABBSuction cup B20 Silicone, G1/8" male/WIS femaleB20.20.02AFCSuction cup B20 Silicone, G1/8" male/WIS female, with dual flow control valveB20.20.02AFCSuction cup B20 Silicone, G1/8" male/WIS female, with dual flow control valveB20.20.02AFCSuction cup B20 Silicone, G1/8" male/MIS female, with dual flow control valveB20.20.02AFCSuction cup B20 Silicone, G1/8" male/MIS female, with dual flow control valveB20.20.02AFDSuction cup B20 HNBR,                    | Ord | ering information                                                                     |             |
|----------------------------------------------------------------------------------------------------------------------------------------------------------------------------------------------------------------------------------------------------------------------------------------------------------------------------------------------------------------------------------------------------------------------------------------------------------------------------------------------------------------------------------------------------------------------------------------------------------------------------------------------------------------------------------------------------------------------------------------------------------------------------------------------------------------------------------------------------------------------------------------------------------------------------------------------------------------------------------------------------------------------------------------------------------------------------------------------------------------------------------------------------------------------------------------------------------------------------------------------------------------------------------------------------------------------------------------------------------------------------------------------------------------------------------------------------------|-----|---------------------------------------------------------------------------------------|-------------|
| A Suction cup B20 Chloroprene, M5 female, with dual flow control valve B20.10.02DA   B Suction cup B20 Chloroprene, G1/8" male, with mesh filter B20.10.02DB   B Suction cup B20 Chloroprene, G1/8" male, with mesh filter B20.10.02DB   B Suction cup B20 Chloroprene, G1/8" male, with mesh filter B20.10.02AC   C Suction cup B20 Chloroprene, G1/8" male/M5 female B20.10.02AF   C Suction cup B20 Chloroprene, G1/8" male/M5 female, with mesh filter B20.10.02AF   C Suction cup B20 Chloroprene, G1/8" male/M5 female, with dual flow control valve B20.10.02AF   D Suction cup B20 Chloroprene, SM5 female B20.10.02AF   D Suction cup B20 Chloroprene, SM5 female B20.20.02AA   A Suction cup B20 Silicone, M5 female B20.20.02AA   A Suction cup B20 Silicone, G1/8" male, with mesh filter B20.20.02AB   B Suction cup B20 Silicone, G1/8" male/M5 female B20.20.02AB   C Suction cup B20 Silicone, G1/8" male/M5 female, with dual flow control valve B20.20.02AF   C Suction cup B20 Silicone, G1/8" male/M5 female, with dual flow control valve B20.20.02AF   C Suction cup B20 Silicone, G1/8" male/M5 female, with dual flow control valve B20.20.02AF   C Suction cup B20 Silicone, SM5 female, with dual flow control valve B20.20.02AF                                                                                                                                                                                               |     | Suction cups with fitting                                                             | Part No.    |
| B Suction cup B20 Chloroprene, G1/8" male, with mesh filter B20.10.02AB   B Suction cup B20 Chloroprene, G1/8" male, with mesh filter and dual flow control valve B20.10.02AC   C Suction cup B20 Chloroprene, G1/8" male, with mesh filter B20.10.02AC   C Suction cup B20 Chloroprene, G1/8" male/M5 female B20.10.02AF   C Suction cup B20 Chloroprene, G1/8" male/M5 female, with mesh filter B20.10.02AF   C Suction cup B20 Chloroprene, G1/8" male/M5 female, with dual flow control valve B20.10.02AF   C Suction cup B20 Chloroprene, G1/8" male/M5 female, with dual flow control valve B20.20.02AA   A Suction cup B20 Silicone, M5 female B20.20.02AA   A Suction cup B20 Silicone, M5 female, with dual flow control valve B20.20.02AB   B Suction cup B20 Silicone, G1/8" male, with mesh filter B20.20.02AB   C Suction cup B20 Silicone, G1/8" male/M5 female B20.20.02AD   C Suction cup B20 Silicone, G1/8" male/M5 female, with dual flow control valve B20.20.02AF   C Suction cup B20 Silicone, G1/8" male/M5 female, with dual flow control valve B20.20.02AF   C Suction cup B20 Silicone, G1/8" male/M5 female, with dual flow control valve B20.20.02AF   C Suction cup B20 Silicone, SM5 female, with dual flow control valve B20.47.02A   D Suction cup B                                                                                                                                                                     | А   | Suction cup B20 Chloroprene, M5 female                                                | B20.10.02AA |
| B   Suction cup B20 Chloroprene, G1/8" male, with mesh filter and dual flow control valve   B20.10.02DB     B   Suction cup B20 Chloroprene, G1/8" NPT male, with mesh filter   B20.10.02AC     C   Suction cup B20 Chloroprene, G1/8" male/M5 female, with mesh filter   B20.10.02AF     C   Suction cup B20 Chloroprene, G1/8" male/M5 female, with dual flow control valve   B20.10.02AF     C   Suction cup B20 Chloroprene, G1/8" male/M5 female, with dual flow control valve   B20.10.02AF     D   Suction cup B20 Silicone, M5 female   B20.20.02AA     A   Suction cup B20 Silicone, M5 female, with dual flow control valve   B20.20.02AA     B   Suction cup B20 Silicone, G1/8" male, with mesh filter   B20.20.02AB     B   Suction cup B20 Silicone, G1/8" male, with mesh filter and dual flow control valve   B20.20.02AD     C   Suction cup B20 Silicone, G1/8" male/M5 female   B20.20.02AD     C   Suction cup B20 Silicone, G1/8" male/M5 female, with dual flow control valve   B20.20.02AD     C   Suction cup B20 Silicone, G1/8" male/M5 female, with dual flow control valve   B20.20.02AF     C   Suction cup B20 Silicone, G1/8" male/M5 female, with dual flow control valve   B20.20.02AF     C   Suction cup B20 Silicone, G1/8" male/M5 female, with dual flow control valve <t< td=""><td>А</td><td>Suction cup B20 Chloroprene, M5 female, with dual flow control valve</td><td>B20.10.02DA</td></t<>                  | А   | Suction cup B20 Chloroprene, M5 female, with dual flow control valve                  | B20.10.02DA |
| B   Suction cup B20 Chloroprene, 1/8" NPT male, with mesh filter   B20.10.02AC     C   Suction cup B20 Chloroprene, G1/8" male/M5 female, with mesh filter   B20.10.02AF     C   Suction cup B20 Chloroprene, G1/8" male/M5 female, with dual flow control valve   B20.10.02AF     C   Suction cup B20 Chloroprene, G1/8" male/M5 female, with dual flow control valve   B20.10.02AF     D   Suction cup B20 Silicone, M5 female   B20.20.02AA     A   Suction cup B20 Silicone, M5 female, with dual flow control valve   B20.20.02AA     B   Suction cup B20 Silicone, G1/8" male, with mesh filter   B20.20.02AB     B   Suction cup B20 Silicone, G1/8" male, with mesh filter and dual flow control valve   B20.20.02AB     C   Suction cup B20 Silicone, G1/8" male/M5 female   B20.20.02AD     C   Suction cup B20 Silicone, G1/8" male/M5 female, with dual flow control valve   B20.20.02AD     C   Suction cup B20 Silicone, G1/8" male/M5 female, with dual flow control valve   B20.20.02AF     C   Suction cup B20 Silicone, G1/8" male/M5 female, with dual flow control valve   B20.20.02AF     C   Suction cup B20 Silicone, G1/8" male/M5 female, with dual flow control valve   B20.20.02AF     D   Suction cup B20 Silicone, SxM5 female   B20.47.02A     A<                                                                                                                                                                          | В   | Suction cup B20 Chloroprene, G1/8" male, with mesh filter                             | B20.10.02AB |
| CSuction cup B20 Chloroprene, G1/8" male/M5 femaleB20.10.02ADCSuction cup B20 Chloroprene, G1/8" male/M5 female, with mesh filterB20.10.02AFCSuction cup B20 Chloroprene, G1/8" male/M5 female, with dual flow control valveB20.10.02AEDSuction cup B20 Chloroprene, 5xM5 femaleB20.20.02AAASuction cup B20 Silicone, M5 female, with dual flow control valveB20.20.02AABSuction cup B20 Silicone, G1/8" male, with mesh filterB20.20.02AABSuction cup B20 Silicone, G1/8" male, with mesh filter and dual flow control valveB20.20.02ABCSuction cup B20 Silicone, G1/8" male, with mesh filter and dual flow control valveB20.20.02ADCSuction cup B20 Silicone, G1/8" male/M5 femaleB20.20.02ADCSuction cup B20 Silicone, G1/8" male/M5 femaleB20.20.02ADCSuction cup B20 Silicone, G1/8" male/M5 female, with dual flow control valveB20.20.02DDCSuction cup B20 Silicone, G1/8" male/M5 female, with mesh filterB20.20.02DFCSuction cup B20 Silicone, 5xM5 femaleB20.20.02DFDSuction cup B20 Silicone, 5xM5 female, with dual flow control valveB20.20.02DEASuction cup B20 Silicone, 5xM5 female, with dual flow control valveB20.20.02AEDSuction cup B20 Silicone, 5xM5 female, with dual flow control valveB20.20.02DEASuction cup B20 Silicone, 5xM5 female, with dual flow control valveB20.47.02AAASuction cup B20 HNBR, G1/8" male, With mesh filterB20.47.02AAASuction cup B20 HNBR, G1/8" male, with mesh filter<                            | В   | Suction cup B20 Chloroprene, G1/8" male, with mesh filter and dual flow control valve | B20.10.02DB |
| CSuction cup B20 Chloroprene, G1/8" male/M5 female, with mesh filterB20.10.02AFCSuction cup B20 Chloroprene, G1/8" male/M5 female, with dual flow control valveB20.10.02AEDSuction cup B20 Silicone, M5 femaleB20.20.02AAASuction cup B20 Silicone, M5 female, with dual flow control valveB20.20.02AABSuction cup B20 Silicone, G1/8" male, with mesh filterB20.20.02AABSuction cup B20 Silicone, G1/8" male, with mesh filter and dual flow control valveB20.20.02ABCSuction cup B20 Silicone, G1/8" male, with mesh filter and dual flow control valveB20.20.02ABCSuction cup B20 Silicone, G1/8" male/M5 femaleB20.20.02ADCSuction cup B20 Silicone, G1/8" male/M5 femaleB20.20.02ADCSuction cup B20 Silicone, G1/8" male/M5 female, with dual flow control valveB20.20.02DDCSuction cup B20 Silicone, G1/8" male/M5 female, with mesh filterB20.20.02DFCSuction cup B20 Silicone, G1/8" male/M5 female, with dual flow control valveB20.20.02DEDSuction cup B20 Silicone, 5xM5 femaleB20.20.02DEDSuction cup B20 Silicone, 5xM5 female, with dual flow control valveB20.20.02DEDSuction cup B20 Silicone, 5xM5 female, with dual flow control valveB20.20.02DEDSuction cup B20 Silicone, 5xM5 female, with dual flow control valveB20.47.02AAASuction cup B20 HNBR, M5 female, with dual flow control valveB20.47.02AABSuction cup B20 HNBR, G1/8" male, with mesh filterB20.47.02ACBSuction cup B20 HNBR, G1/8" male, w                            | В   | Suction cup B20 Chloroprene, 1/8" NPT male, with mesh filter                          | B20.10.02AC |
| C   Suction cup B20 Chloroprene, GI/8" male/M5 female, with dual flow control valve   B20.10.02AE     D   Suction cup B20 Chloroprene, 5xM5 female   B20.20.02AA     A   Suction cup B20 Silicone, M5 female, with dual flow control valve   B20.20.02AA     B   Suction cup B20 Silicone, M5 female, with dual flow control valve   B20.20.02AB     B   Suction cup B20 Silicone, G1/8" male, with mesh filter   B20.20.02AB     C   Suction cup B20 Silicone, G1/8" male, with mesh filter and dual flow control valve   B20.20.02AD     C   Suction cup B20 Silicone, G1/8" male, with mesh filter and dual flow control valve   B20.20.02AD     C   Suction cup B20 Silicone, G1/8" male/M5 female   B20.20.02AD     C   Suction cup B20 Silicone, G1/8" male/M5 female, with dual flow control valve   B20.20.02AF     C   Suction cup B20 Silicone, G1/8" male/M5 female, with dual flow control valve   B20.20.02AE     D   Suction cup B20 Silicone, SxM5 female, with dual flow control valve   B20.20.02AE     D   Suction cup B20 Silicone, SxM5 female, with dual flow control valve   B20.20.02DE     A   Suction cup B20 Silicone, SxM5 female, with dual flow control valve   B20.47.02AA     A   Suction cup B20 HNBR, M5 female, with mesh filter   B20.47.02AA                                                                                                                                                                         | С   | Suction cup B20 Chloroprene, G1/8" male/M5 female                                     | B20.10.02AD |
| DSuction cup B20 Chloroprene, 5xM5 femaleB20.10.02AEASuction cup B20 Silicone, M5 female, with dual flow control valveB20.20.02AABSuction cup B20 Silicone, G1/8" male, with mesh filterB20.20.02ABBSuction cup B20 Silicone, G1/8" male, with mesh filter and dual flow control valveB20.20.02ABCSuction cup B20 Silicone, G1/8" male, with mesh filter and dual flow control valveB20.20.02ADCSuction cup B20 Silicone, G1/8" male/M5 femaleB20.20.02ADCSuction cup B20 Silicone, G1/8" male/M5 female, with dual flow control valveB20.20.02AFCSuction cup B20 Silicone, G1/8" male/M5 female, with dual flow control valveB20.20.02AFDSuction cup B20 Silicone, G1/8" male/M5 female, with dual flow control valveB20.20.02DEDSuction cup B20 Silicone, SxM5 female, with dual flow control valveB20.20.02DEDSuction cup B20 Silicone, SxM5 female, with dual flow control valveB20.20.02DEASuction cup B20 Silicone, SxM5 female, with dual flow control valveB20.47.02AAASuction cup B20 HNBR, M5 female, with dual flow control valveB20.47.02DABSuction cup B20 HNBR, G1/8" male, with mesh filterB20.47.02DABSuction cup B20 HNBR, G1/8" male, with mesh filter and dual flow control valveB20.47.02AFBSuction cup B20 HNBR, G1/8" male/M5 femaleB20.47.02ACBSuction cup B20 HNBR, G1/8" male/M5 femaleB20.47.02ACBSuction cup B20 HNBR, G1/8" male/M5 female, with dual flow control valveB20.47.02ACCSuction cup B                            | С   | Suction cup B20 Chloroprene, G1/8" male/M5 female, with mesh filter                   | B20.10.02AF |
| ASuction cup B20 Silicone, M5 femaleB20.20.02AAASuction cup B20 Silicone, M5 female, with dual flow control valveB20.20.02DABSuction cup B20 Silicone, G1/8" male, with mesh filterB20.20.02ABCSuction cup B20 Silicone, G1/8" male, with mesh filter and dual flow control valveB20.20.02DBCSuction cup B20 Silicone, G1/8" male/M5 femaleB20.20.02ADCSuction cup B20 Silicone, G1/8" male/M5 female, with dual flow control valveB20.20.02ADCSuction cup B20 Silicone, G1/8" male/M5 female, with dual flow control valveB20.20.02AFCSuction cup B20 Silicone, G1/8" male/M5 female, with dual flow control valveB20.20.02AFCSuction cup B20 Silicone, G1/8" male/M5 female, with dual flow control valveB20.20.02AFDSuction cup B20 Silicone, SXM5 femaleB20.20.02AFDSuction cup B20 Silicone, 5XM5 female, with dual flow control valveB20.20.02AEDSuction cup B20 Silicone, 5XM5 female, with dual flow control valveB20.20.02AEDSuction cup B20 HNBR, M5 female, with dual flow control valveB20.20.02DEASuction cup B20 HNBR, G1/8" male, with dual flow control valveB20.47.02AABSuction cup B20 HNBR, G1/8" male, with mesh filterB20.47.02AABSuction cup B20 HNBR, G1/8" male, with mesh filter and dual flow control valveB20.47.02DEBSuction cup B20 HNBR, G1/8" male/M5 femaleB20.47.02ACBSuction cup B20 HNBR, G1/8" male/M5 femaleB20.47.02ACCSuction cup B20 HNBR, G1/8" male/M5 female, with dual flow contr                            | С   | Suction cup B20 Chloroprene, G1/8" male/M5 female, with dual flow control valve       | B20.10.02DD |
| ASuction cup B20 Silicone, M5 female, with dual flow control valveB20.20.02DABSuction cup B20 Silicone, G1/8" male, with mesh filterB20.20.02ABCSuction cup B20 Silicone, G1/8" male, with mesh filter and dual flow control valveB20.20.02ADCSuction cup B20 Silicone, G1/8" male/M5 femaleB20.20.02ADCSuction cup B20 Silicone, G1/8" male/M5 female, with dual flow control valveB20.20.02ADCSuction cup B20 Silicone, G1/8" male/M5 female, with dual flow control valveB20.20.02AFCSuction cup B20 Silicone, G1/8" male/M5 female, with dual flow control valveB20.20.02AFDSuction cup B20 Silicone, SuM5 femaleB20.20.02AEDSuction cup B20 Silicone, SxM5 female, with dual flow control valveB20.20.02AEDSuction cup B20 Silicone, SxM5 female, with dual flow control valveB20.47.02AAASuction cup B20 HNBR, M5 female, with dual flow control valveB20.47.02AAASuction cup B20 HNBR, M5 female, with dual flow control valveB20.47.02AABSuction cup B20 HNBR, G1/8" male, with mesh filterB20.47.02AABSuction cup B20 HNBR, G1/8" male, with mesh filter and dual flow control valveB20.47.02ACBSuction cup B20 HNBR, G1/8" male/M5 femaleB20.47.02ACCSuction cup B20 HNBR, G1/8" male/M5 female, with mesh filterB20.47.02ACCSuction cup B20 HNBR, G1/8" male/M5 female, with dual flow control valveB20.47.02AFCSuction cup B20 HNBR, G1/8" male/M5 female, with dual flow control valveB20.47.02AFCSuction cup B2                            | D   | Suction cup B20 Chloroprene, 5xM5 female                                              | B20.10.02AE |
| BSuction cup B20 Silicone, G1/8" male, with mesh filterB20.20.02ABBSuction cup B20 Silicone, G1/8" male, with mesh filter and dual flow control valveB20.20.02DBCSuction cup B20 Silicone, G1/8" male/M5 femaleB20.20.02ADCSuction cup B20 Silicone, G1/8" male/M5 female, with dual flow control valveB20.20.02DDCSuction cup B20 Silicone, G1/8" male/M5 female, with dual flow control valveB20.20.02DFCSuction cup B20 Silicone, G1/8" male/M5 female, with dual flow control valveB20.20.02DFDSuction cup B20 Silicone, StM5 femaleB20.20.02DEDSuction cup B20 Silicone, 5xM5 female, with dual flow control valveB20.20.02DEASuction cup B20 Silicone, 5xM5 female, with dual flow control valveB20.20.02DEASuction cup B20 Silicone, 5xM5 female, with dual flow control valveB20.20.02DEASuction cup B20 Silicone, 5xM5 female, with dual flow control valveB20.47.02AAASuction cup B20 HNBR, M5 female, with dual flow control valveB20.47.02DABSuction cup B20 HNBR, G1/8" male, with mesh filterB20.47.02DABSuction cup B20 HNBR, G1/8" male, with mesh filter and dual flow control valveB20.47.02DCCSuction cup B20 HNBR, G1/8" male, with mesh filter and dual flow control valveB20.47.02ACBSuction cup B20 HNBR, G1/8" male/M5 femaleB20.47.02ACCSuction cup B20 HNBR, G1/8" male/M5 female, with mesh filterB20.47.02ACCSuction cup B20 HNBR, G1/8" male/M5 female, with dual flow control valveB20.47.02AFC                            | А   | Suction cup B20 Silicone, M5 female                                                   | B20.20.02AA |
| BSuction cup B20 Silicone, G1/8" male, with mesh filter and dual flow control valveB20.20.02DBCSuction cup B20 Silicone, G1/8" male/M5 femaleB20.20.02ADCSuction cup B20 Silicone, G1/8" male/M5 female, with dual flow control valveB20.20.02DDCSuction cup B20 Silicone, G1/8" male/M5 female, with mesh filterB20.20.02AFCSuction cup B20 Silicone, G1/8" male/M5 female, with dual flow control valveB20.20.02DFDSuction cup B20 Silicone, StM5 femaleB20.20.02AEDSuction cup B20 Silicone, 5xM5 female, with dual flow control valveB20.20.02DEASuction cup B20 Silicone, 5xM5 female, with dual flow control valveB20.20.02DEASuction cup B20 Silicone, 5xM5 female, with dual flow control valveB20.20.02DEASuction cup B20 HNBR, M5 female, with dual flow control valveB20.47.02AAASuction cup B20 HNBR, G1/8" male, with mesh filterB20.47.02DABSuction cup B20 HNBR, G1/8" male, with mesh filter and dual flow control valveB20.47.02DEBSuction cup B20 HNBR, G1/8" male, with mesh filter and dual flow control valveB20.47.02ACBSuction cup B20 HNBR, G1/8" male, with mesh filter and dual flow control valveB20.47.02ACCSuction cup B20 HNBR, G1/8" male/M5 female, with mesh filterB20.47.02ACCSuction cup B20 HNBR, G1/8" male/M5 female, with mesh filterB20.47.02ACCSuction cup B20 HNBR, G1/8" male/M5 female, with dual flow control valveB20.47.02AFCSuction cup B20 HNBR, G1/8" male/M5 female, with dual flow control valveB20. | Α   | Suction cup B20 Silicone, M5 female, with dual flow control valve                     | B20.20.02DA |
| CSuction cup B20 Silicone, G1/8" male/M5 femaleB20.20.02ADCSuction cup B20 Silicone, G1/8" male/M5 female, with dual flow control valveB20.20.02DDCSuction cup B20 Silicone, G1/8" male/M5 female, with mesh filterB20.20.02AFCSuction cup B20 Silicone, G1/8" male/M5 female, with dual flow control valveB20.20.02DDDSuction cup B20 Silicone, SxM5 femaleB20.20.02AEDSuction cup B20 Silicone, 5xM5 female, with dual flow control valveB20.20.02DEASuction cup B20 Silicone, 5xM5 female, with dual flow control valveB20.20.02DEASuction cup B20 HNBR, M5 female, with dual flow control valveB20.47.02AAASuction cup B20 HNBR, M5 female, with dual flow control valveB20.47.02DABSuction cup B20 HNBR, G1/8" male, with mesh filterB20.47.02DABSuction cup B20 HNBR, G1/8" male, with mesh filter and dual flow control valveB20.47.02DABSuction cup B20 HNBR, J/8" NPT male, with mesh filter and dual flow control valveB20.47.02DCCSuction cup B20 HNBR, G1/8" male/M5 femaleB20.47.02ACBSuction cup B20 HNBR, G1/8" male/M5 female, with mesh filterB20.47.02ACCSuction cup B20 HNBR, G1/8" male/M5 female, with dual flow control valveB20.47.02AFCSuction cup B20 HNBR, G1/8" male/M5 female, with dual flow control valveB20.47.02AFDSuction cup B20 HNBR, S1/8" male/M5 female, with dual flow control valveB20.47.02AFDSuction cup B20 HNBR, SxM5 female, with dual flow control valveB20.47.02AFDSuction cup                            | В   | Suction cup B20 Silicone, G1/8" male, with mesh filter                                | B20.20.02AB |
| CSuction cup B20 Silicone, G1/8" male/M5 female, with dual flow control valveB20.20.02DDCSuction cup B20 Silicone, G1/8" male/M5 female, with mesh filterB20.20.02AFCSuction cup B20 Silicone, G1/8" male/M5 female, with dual flow control valveB20.20.02DDDSuction cup B20 Silicone, 5xM5 femaleB20.20.02AEDSuction cup B20 Silicone, 5xM5 female, with dual flow control valveB20.20.02DEASuction cup B20 HNBR, M5 female, with dual flow control valveB20.47.02AAASuction cup B20 HNBR, M5 female, with dual flow control valveB20.47.02AABSuction cup B20 HNBR, G1/8" male, with mesh filterB20.47.02AABSuction cup B20 HNBR, G1/8" male, with mesh filter and dual flow control valveB20.47.02ABBSuction cup B20 HNBR, G1/8" male, with mesh filterB20.47.02ACBSuction cup B20 HNBR, 1/8" NPT male, with mesh filter and dual flow control valveB20.47.02ACBSuction cup B20 HNBR, G1/8" male/M5 femaleB20.47.02ACCSuction cup B20 HNBR, G1/8" male/M5 femaleB20.47.02ACCSuction cup B20 HNBR, G1/8" male/M5 female, with mesh filterB20.47.02ACCSuction cup B20 HNBR, G1/8" male/M5 female, with dual flow control valveB20.47.02ACDSuction cup B20 HNBR, G1/8" male/M5 female, with dual flow control valveB20.47.02ACDSuction cup B20 HNBR, G1/8" male/M5 female, with dual flow control valveB20.47.02AFCSuction cup B20 HNBR, G1/8" male/M5 female, with dual flow control valveB20.47.02AFDSuction cup B20 HNBR, S                            | В   | Suction cup B20 Silicone, G1/8" male, with mesh filter and dual flow control valve    | B20.20.02DB |
| CSuction cup B20 Silicone, G1/8" male/M5 female, with mesh filterB20.20.02AFCSuction cup B20 Silicone, G1/8" male/M5 female, with dual flow control valveB20.20.02DDDSuction cup B20 Silicone, 5xM5 femaleB20.20.02AEDSuction cup B20 Silicone, 5xM5 female, with dual flow control valveB20.20.02DEASuction cup B20 HNBR, M5 female, with dual flow control valveB20.47.02AAASuction cup B20 HNBR, M5 female, with dual flow control valveB20.47.02AABSuction cup B20 HNBR, G1/8" male, with mesh filterB20.47.02ABBSuction cup B20 HNBR, G1/8" male, with mesh filter and dual flow control valveB20.47.02DBBSuction cup B20 HNBR, 1/8" NPT male, with mesh filter and dual flow control valveB20.47.02DCCSuction cup B20 HNBR, 1/8" NPT male, with mesh filter and dual flow control valveB20.47.02DCCSuction cup B20 HNBR, G1/8" male/M5 femaleB20.47.02DCCSuction cup B20 HNBR, G1/8" male/M5 female, with mesh filterB20.47.02DCCSuction cup B20 HNBR, G1/8" male/M5 female, with dual flow control valveB20.47.02DCCSuction cup B20 HNBR, G1/8" male/M5 female, with dual flow control valveB20.47.02AFCSuction cup B20 HNBR, G1/8" male/M5 female, with dual flow control valveB20.47.02AFDSuction cup B20 HNBR, SxM5 femaleB20.47.02DDDSuction cup B20 HNBR, SxM5 female, with dual flow control valveB20.47.02DDDSuction cup B20 HNBR, SxM5 female, with dual flow control valveB20.47.02DDDSuction cup B20 HNBR, S                            | С   | Suction cup B20 Silicone, G1/8" male/M5 female                                        | B20.20.02AD |
| CSuction cup B20 Silicone, G1/8" male/M5 female, with dual flow control valveB20.20.02DDDSuction cup B20 Silicone, 5xM5 femaleB20.20.02AEDSuction cup B20 Silicone, 5xM5 female, with dual flow control valveB20.20.02DEASuction cup B20 HNBR, M5 femaleB20.47.02AAASuction cup B20 HNBR, M5 female, with dual flow control valveB20.47.02DABSuction cup B20 HNBR, G1/8" male, with mesh filterB20.47.02DABSuction cup B20 HNBR, G1/8" male, with mesh filter and dual flow control valveB20.47.02DBBSuction cup B20 HNBR, I/8" NPT male, with mesh filter and dual flow control valveB20.47.02DCBSuction cup B20 HNBR, 1/8" NPT male, with mesh filter and dual flow control valveB20.47.02DCCSuction cup B20 HNBR, G1/8" male/M5 femaleB20.47.02ACBSuction cup B20 HNBR, G1/8" male/M5 femaleB20.47.02ACCSuction cup B20 HNBR, G1/8" male/M5 femaleB20.47.02ACCSuction cup B20 HNBR, G1/8" male/M5 female, with mesh filterB20.47.02AFCSuction cup B20 HNBR, G1/8" male/M5 female, with dual flow control valveB20.47.02AFCSuction cup B20 HNBR, G1/8" male/M5 female, with dual flow control valveB20.47.02AFDSuction cup B20 HNBR, SxM5 female, with dual flow control valveB20.47.02AFDSuction cup B20 HNBR, SxM5 female, with dual flow control valveB20.47.02DDDSuction cup B20 HNBR, SxM5 female, with dual flow control valveB20.47.02DDDSuction cup B20 HNBR, SxM5 female, with dual flow control valveB20                                     | С   | Suction cup B20 Silicone, G1/8" male/M5 female, with dual flow control valve          | B20.20.02DD |
| DSuction cup B20 Silicone, 5xM5 femaleB20.20.02AEDSuction cup B20 Silicone, 5xM5 female, with dual flow control valveB20.20.02DEASuction cup B20 HNBR, M5 femaleB20.47.02AAASuction cup B20 HNBR, M5 female, with dual flow control valveB20.47.02DABSuction cup B20 HNBR, G1/8" male, with mesh filterB20.47.02ABBSuction cup B20 HNBR, G1/8" male, with mesh filter and dual flow control valveB20.47.02DBBSuction cup B20 HNBR, 1/8" NPT male, with mesh filter and dual flow control valveB20.47.02DCCSuction cup B20 HNBR, 1/8" NPT male, with mesh filter and dual flow control valveB20.47.02DCCSuction cup B20 HNBR, G1/8" male/M5 femaleB20.47.02ACBSuction cup B20 HNBR, G1/8" male/M5 femaleB20.47.02ACCSuction cup B20 HNBR, G1/8" male/M5 female, with mesh filterB20.47.02ADCSuction cup B20 HNBR, G1/8" male/M5 female, with mesh filterB20.47.02ADCSuction cup B20 HNBR, G1/8" male/M5 female, with dual flow control valveB20.47.02AFCSuction cup B20 HNBR, G1/8" male/M5 female, with dual flow control valveB20.47.02ADDSuction cup B20 HNBR, SxM5 female, with dual flow control valveB20.47.02AEDSuction cup B20 HNBR, SxM5 female, with dual flow control valveB20.47.02AEDSuction cup B20 HNBR, SxM5 female, with dual flow control valveB20.47.02AEDSuction cup B20 Chloroprene, G1/8" male/M5 female, PAB20.10.02CD                                                                                                             | С   | Suction cup B20 Silicone, G1/8" male/M5 female, with mesh filter                      | B20.20.02AF |
| DSuction cup B20 Silicone, 5xM5 female, with dual flow control valveB20.20.02DEASuction cup B20 HNBR, M5 femaleB20.47.02AAASuction cup B20 HNBR, M5 female, with dual flow control valveB20.47.02DABSuction cup B20 HNBR, G1/8" male, with mesh filterB20.47.02ABBSuction cup B20 HNBR, G1/8" male, with mesh filter and dual flow control valveB20.47.02DBBSuction cup B20 HNBR, 1/8" NPT male, with mesh filter and dual flow control valveB20.47.02DCBSuction cup B20 HNBR, 1/8" NPT male, with mesh filter and dual flow control valveB20.47.02DCCSuction cup B20 HNBR, 1/8" male/M5 femaleB20.47.02ACCSuction cup B20 HNBR, G1/8" male/M5 female, with mesh filterB20.47.02ADCSuction cup B20 HNBR, G1/8" male/M5 female, with mesh filterB20.47.02ADCSuction cup B20 HNBR, G1/8" male/M5 female, with dual flow control valveB20.47.02ADDSuction cup B20 HNBR, G1/8" male/M5 female, with dual flow control valveB20.47.02ADDSuction cup B20 HNBR, G1/8" male/M5 female, with dual flow control valveB20.47.02ADDSuction cup B20 HNBR, SxM5 femaleB20.47.02AEDSuction cup B20 HNBR, 5xM5 female, with dual flow control valveB20.47.02AEDSuction cup B20 Chloroprene, G1/8" male/M5 female, PAB20.10.02CD                                                                                                                                                                                                                                          | С   | Suction cup B20 Silicone, G1/8" male/M5 female, with dual flow control valve          | B20.20.02DD |
| ASuction cup B20 HNBR, M5 femaleB20.47.02AAASuction cup B20 HNBR, M5 female, with dual flow control valveB20.47.02DABSuction cup B20 HNBR, G1/8" male, with mesh filterB20.47.02ABBSuction cup B20 HNBR, G1/8" male, with mesh filter and dual flow control valveB20.47.02DBBSuction cup B20 HNBR, 1/8" NPT male, with mesh filter and dual flow control valveB20.47.02DCBSuction cup B20 HNBR, 1/8" NPT male, with mesh filter and dual flow control valveB20.47.02DCCSuction cup B20 HNBR, G1/8" male/M5 femaleB20.47.02DCCSuction cup B20 HNBR, G1/8" male/M5 female, with mesh filterB20.47.02ADCSuction cup B20 HNBR, G1/8" male/M5 female, with mesh filterB20.47.02ADCSuction cup B20 HNBR, G1/8" male/M5 female, with mesh filterB20.47.02ADCSuction cup B20 HNBR, G1/8" male/M5 female, with dual flow control valveB20.47.02ADDSuction cup B20 HNBR, S1/8" male/M5 female, with dual flow control valveB20.47.02DDDSuction cup B20 HNBR, SxM5 female, with dual flow control valveB20.47.02DDDSuction cup B20 HNBR, SxM5 female, with dual flow control valveB20.47.02DDDSuction cup B20 HNBR, SxM5 female, with dual flow control valveB20.47.02DDESuction cup B20 Chloroprene, G1/8" male/M5 female, PAB20.10.02CD                                                                                                                                                                                                                           | D   | Suction cup B20 Silicone, 5xM5 female                                                 | B20.20.02AE |
| ASuction cup B20 HNBR, M5 female, with dual flow control valveB20.47.02DABSuction cup B20 HNBR, G1/8" male, with mesh filterB20.47.02ABBSuction cup B20 HNBR, G1/8" male, with mesh filter and dual flow control valveB20.47.02DBBSuction cup B20 HNBR, 1/8" NPT male, with mesh filterB20.47.02ACBSuction cup B20 HNBR, 1/8" NPT male, with mesh filter and dual flow control valveB20.47.02ACCSuction cup B20 HNBR, G1/8" male/M5 femaleB20.47.02ADCSuction cup B20 HNBR, G1/8" male/M5 female, with mesh filterB20.47.02AFCSuction cup B20 HNBR, G1/8" male/M5 female, with dual flow control valveB20.47.02AFDSuction cup B20 HNBR, G1/8" male/M5 female, with dual flow control valveB20.47.02AFDSuction cup B20 HNBR, S1/8" male/M5 female, with dual flow control valveB20.47.02AEDSuction cup B20 HNBR, S1/8" male/M5 female, with dual flow control valveB20.47.02AEDSuction cup B20 HNBR, S5M5 female, with dual flow control valveB20.47.02AEDSuction cup B20 HNBR, 5xM5 female, with dual flow control valveB20.47.02AEDSuction cup B20 HNBR, 5xM5 female, with dual flow control valveB20.47.02ADESuction cup B20 Chloroprene, G1/8" male/M5 female, PAB20.10.02CD                                                                                                                                                                                                                                                                          | D   | Suction cup B20 Silicone, 5xM5 female, with dual flow control valve                   | B20.20.02DE |
| BSuction cup B20 HNBR, G1/8" male, with mesh filterB20.47.02ABBSuction cup B20 HNBR, G1/8" male, with mesh filter and dual flow control valveB20.47.02DBBSuction cup B20 HNBR, 1/8" NPT male, with mesh filterB20.47.02ACBSuction cup B20 HNBR, 1/8" NPT male, with mesh filter and dual flow control valveB20.47.02ACCSuction cup B20 HNBR, G1/8" male/M5 femaleB20.47.02ADCSuction cup B20 HNBR, G1/8" male/M5 female, with mesh filterB20.47.02AFCSuction cup B20 HNBR, G1/8" male/M5 female, with dual flow control valveB20.47.02AFDSuction cup B20 HNBR, G1/8" male/M5 female, with dual flow control valveB20.47.02ADDSuction cup B20 HNBR, SxM5 femaleB20.47.02ADDSuction cup B20 HNBR, 5xM5 female, with dual flow control valveB20.47.02AEDSuction cup B20 HNBR, 5xM5 female, with dual flow control valveB20.47.02AEDSuction cup B20 Chloroprene, G1/8" male/M5 female, PAB20.10.02CD                                                                                                                                                                                                                                                                                                                                                                                                                                                                                                                                                         | А   | Suction cup B20 HNBR, M5 female                                                       | B20.47.02AA |
| BSuction cup B20 HNBR, G1/8" male, with mesh filter and dual flow control valveB20.47.02DBBSuction cup B20 HNBR, 1/8" NPT male, with mesh filterB20.47.02ACBSuction cup B20 HNBR, 1/8" NPT male, with mesh filter and dual flow control valveB20.47.02DCCSuction cup B20 HNBR, G1/8" male/M5 femaleB20.47.02ADCSuction cup B20 HNBR, G1/8" male/M5 female, with mesh filterB20.47.02AFCSuction cup B20 HNBR, G1/8" male/M5 female, with dual flow control valveB20.47.02DDDSuction cup B20 HNBR, SxM5 femaleB20.47.02AEDSuction cup B20 HNBR, 5xM5 female, with dual flow control valveB20.47.02AEDSuction cup B20 HNBR, 5xM5 female, with dual flow control valveB20.47.02DDESuction cup B20 Chloroprene, G1/8" male/M5 female, PAB20.10.02CD                                                                                                                                                                                                                                                                                                                                                                                                                                                                                                                                                                                                                                                                                                           | А   | Suction cup B20 HNBR, M5 female, with dual flow control valve                         | B20.47.02DA |
| BSuction cup B20 HNBR, 1/8" NPT male, with mesh filterB20.47.02ACBSuction cup B20 HNBR, 1/8" NPT male, with mesh filter and dual flow control valveB20.47.02DCCSuction cup B20 HNBR, G1/8" male/M5 femaleB20.47.02ADCSuction cup B20 HNBR, G1/8" male/M5 female, with mesh filterB20.47.02AFCSuction cup B20 HNBR, G1/8" male/M5 female, with dual flow control valveB20.47.02DFDSuction cup B20 HNBR, SxM5 femaleB20.47.02DDDSuction cup B20 HNBR, 5xM5 female, with dual flow control valveB20.47.02DEDSuction cup B20 HNBR, 5xM5 female, with dual flow control valveB20.47.02DEESuction cup B20 Chloroprene, G1/8" male/M5 female, PAB20.10.02CD                                                                                                                                                                                                                                                                                                                                                                                                                                                                                                                                                                                                                                                                                                                                                                                                     | В   | Suction cup B20 HNBR, G1/8" male, with mesh filter                                    | B20.47.02AB |
| BSuction cup B20 HNBR, 1/8" NPT male, with mesh filter and dual flow control valveB20.47.02DCCSuction cup B20 HNBR, G1/8" male/M5 femaleB20.47.02ADCSuction cup B20 HNBR, G1/8" male/M5 female, with mesh filterB20.47.02AFCSuction cup B20 HNBR, G1/8" male/M5 female, with dual flow control valveB20.47.02DDDSuction cup B20 HNBR, 5xM5 femaleB20.47.02AEDSuction cup B20 HNBR, 5xM5 female, with dual flow control valveB20.47.02AEDSuction cup B20 HNBR, 5xM5 female, with dual flow control valveB20.47.02DDESuction cup B20 Chloroprene, G1/8" male/M5 female, PAB20.10.02CD                                                                                                                                                                                                                                                                                                                                                                                                                                                                                                                                                                                                                                                                                                                                                                                                                                                                      | В   | Suction cup B20 HNBR, G1/8" male, with mesh filter and dual flow control valve        | B20.47.02DB |
| CSuction cup B20 HNBR, G1/8" male/M5 femaleB20.47.02ADCSuction cup B20 HNBR, G1/8" male/M5 female, with mesh filterB20.47.02AFCSuction cup B20 HNBR, G1/8" male/M5 female, with dual flow control valveB20.47.02DDDSuction cup B20 HNBR, 5xM5 femaleB20.47.02AEDSuction cup B20 HNBR, 5xM5 female, with dual flow control valveB20.47.02DDESuction cup B20 Chloroprene, G1/8" male/M5 female, PAB20.10.02CD                                                                                                                                                                                                                                                                                                                                                                                                                                                                                                                                                                                                                                                                                                                                                                                                                                                                                                                                                                                                                                              | В   | Suction cup B20 HNBR, 1/8" NPT male, with mesh filter                                 | B20.47.02AC |
| CSuction cup B20 HNBR, G1/8" male/M5 female, with mesh filterB20.47.02AFCSuction cup B20 HNBR, G1/8" male/M5 female, with dual flow control valveB20.47.02DDDSuction cup B20 HNBR, 5xM5 femaleB20.47.02AEDSuction cup B20 HNBR, 5xM5 female, with dual flow control valveB20.47.02DDESuction cup B20 Chloroprene, G1/8" male/M5 female, PAB20.10.02CD                                                                                                                                                                                                                                                                                                                                                                                                                                                                                                                                                                                                                                                                                                                                                                                                                                                                                                                                                                                                                                                                                                    | В   | Suction cup B20 HNBR, 1/8" NPT male, with mesh filter and dual flow control valve     | B20.47.02DC |
| CSuction cup B20 HNBR, G1/8" male/M5 female, with dual flow control valveB20.47.02DDDSuction cup B20 HNBR, 5xM5 femaleB20.47.02AEDSuction cup B20 HNBR, 5xM5 female, with dual flow control valveB20.47.02DDESuction cup B20 Chloroprene, G1/8" male/M5 female, PAB20.10.02CD                                                                                                                                                                                                                                                                                                                                                                                                                                                                                                                                                                                                                                                                                                                                                                                                                                                                                                                                                                                                                                                                                                                                                                            | С   | Suction cup B20 HNBR, G1/8" male/M5 female                                            | B20.47.02AD |
| DSuction cup B20 HNBR, 5xM5 femaleB20.47.02AEDSuction cup B20 HNBR, 5xM5 female, with dual flow control valveB20.47.02DDESuction cup B20 Chloroprene, G1/8" male/M5 female, PAB20.10.02CD                                                                                                                                                                                                                                                                                                                                                                                                                                                                                                                                                                                                                                                                                                                                                                                                                                                                                                                                                                                                                                                                                                                                                                                                                                                                | С   | Suction cup B20 HNBR, G1/8" male/M5 female, with mesh filter                          | B20.47.02AF |
| DSuction cup B20 HNBR, 5xM5 female, with dual flow control valveB20.47.02DDESuction cup B20 Chloroprene, G1/8" male/M5 female, PAB20.10.02CD                                                                                                                                                                                                                                                                                                                                                                                                                                                                                                                                                                                                                                                                                                                                                                                                                                                                                                                                                                                                                                                                                                                                                                                                                                                                                                             | С   | Suction cup B20 HNBR, G1/8" male/M5 female, with dual flow control valve              | B20.47.02DD |
| E Suction cup B20 Chloroprene, G1/8" male/M5 female, PA B20.10.02CD                                                                                                                                                                                                                                                                                                                                                                                                                                                                                                                                                                                                                                                                                                                                                                                                                                                                                                                                                                                                                                                                                                                                                                                                                                                                                                                                                                                      | D   | Suction cup B20 HNBR, 5xM5 female                                                     | B20.47.02AE |
|                                                                                                                                                                                                                                                                                                                                                                                                                                                                                                                                                                                                                                                                                                                                                                                                                                                                                                                                                                                                                                                                                                                                                                                                                                                                                                                                                                                                                                                          | D   | Suction cup B20 HNBR, 5xM5 female, with dual flow control valve                       | B20.47.02DD |
| E Suction cup B20 Silicone, G1/8" male/M5 female, PA B20.20.02CD                                                                                                                                                                                                                                                                                                                                                                                                                                                                                                                                                                                                                                                                                                                                                                                                                                                                                                                                                                                                                                                                                                                                                                                                                                                                                                                                                                                         | Е   | Suction cup B20 Chloroprene, G1/8" male/M5 female, PA                                 | B20.10.02CD |
|                                                                                                                                                                                                                                                                                                                                                                                                                                                                                                                                                                                                                                                                                                                                                                                                                                                                                                                                                                                                                                                                                                                                                                                                                                                                                                                                                                                                                                                          | Е   | Suction cup B20 Silicone, G1/8" male/M5 female, PA                                    | B20.20.02CD |

| Fittings                                                         | Part No. |
|------------------------------------------------------------------|----------|
| Fitting M5 female                                                | 02AA     |
| Fitting M5 female, with dual flow control valve                  | 02DA     |
| Fitting G1/8" male, with mesh filter                             | 02AB     |
| Fitting G1/8" male, with mesh filter and dual flow control valve | 02DB     |
| Fitting 1/8" NPT male, with mesh filter                          | 02AC     |
| Fitting 1/8" NPT male, with dual flow control valve              | 02DC     |
| Fitting G1/8" male/M5 female                                     | 02AD     |
| Fitting G1/8" male/M5 female, with mesh filter                   | 02AF     |
| Fitting G1/8" male/M5 female, with dual flow control valve       | 02DD     |
| Fitting 5xM5 female                                              | 02AE     |
| Fitting 5xM5 female, with dual flow control valve                | 02DE     |
| Fitting G1/8" male/M5 female, PA                                 | 02CD     |