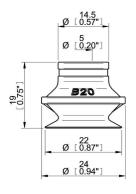

| Outer Dia. | -       | orce vertical<br>lbf, at vacuu |          | -       | orce parallel<br>Ibf, at vacuu |          | Volume          | Min. curve<br>radius | Max.<br>vertical<br>movement | Weight<br>rubber<br>part |
|------------|---------|--------------------------------|----------|---------|--------------------------------|----------|-----------------|----------------------|------------------------------|--------------------------|
| in         | 6 -inHg | 18 -inHg                       | 27 -inHg | 6 -inHg | 18 -inHg                       | 27 -inHg | in <sup>3</sup> | in                   | in                           | OZ                       |
| 0.87       | 1.33    | 2.20                           | 3.15     | _       | _                              |          | 0.16            | 0.39                 | 0.39                         | 0.11                     |