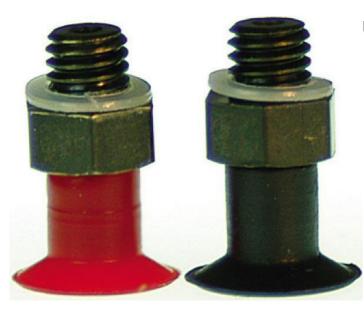

## Universal suction cup

- Suitable for objects with flat or slightly curved surfaces.
- Also used for concave objects.

| Outer Dia       | Dia Lifting force vertical to surface, lbf, at vacuur |                    |          |                    |                      | orce parallel to the<br>lbf, at vacuum level |                 | Min. curve<br>radius | Max.<br>vertical<br>moveme | Weigh<br>rubber<br>nt part |
|-----------------|-------------------------------------------------------|--------------------|----------|--------------------|----------------------|----------------------------------------------|-----------------|----------------------|----------------------------|----------------------------|
| in              | 6 -inHg                                               | 18 -inHg           | 27 -inHg | g 6 -inHg          | 18 -inHg             | 27 -inHg                                     | in <sup>3</sup> | in                   | in                         | oz                         |
| 0.35            | 0.22                                                  | 0.65               | 0.88     | 0.22               | 0.65                 | 0.76                                         | 0.006           | 0.24                 | 0.02                       | 0.006                      |
| Material spe    | ecification                                           | 5                  |          |                    |                      |                                              |                 |                      |                            |                            |
| Material        |                                                       |                    | Сс       | olor               | Hardness<br>°Shore A |                                              | Temper<br>°F    | ature range          |                            |                            |
| Chloroprene, CR |                                                       |                    | Black    |                    | 50 -40-230           |                                              | 0               |                      |                            |                            |
| Silicone, SIL   |                                                       | Red                |          | 50 -               |                      | -40–392                                      | -40–392         |                      |                            |                            |
| Material res    | istance                                               |                    |          |                    |                      |                                              |                 |                      |                            |                            |
| Material        |                                                       | Wear<br>resistance | Oil      | Weather<br>& ozone | Hydrolysis           | Gasolin                                      | e Conc<br>acids | entrated             | Alcohol                    | Oxidation                  |
| Chloropren      | e, CR                                                 | Excellent          | Fair     | Good               | Good                 | Fair                                         | Poor            |                      | Good                       | Good                       |
| Silicone, SI    | L                                                     | Good               | Poor     | Excellent          | Fair                 | Poor                                         | Poor            |                      | Good                       | Excellent                  |

| Ordering information                |             |            |
|-------------------------------------|-------------|------------|
| Suction cups with fitting           | Weight (oz) | Part No.   |
| Suction cup U8 Chloroprene, M5 male | 0.116       | U8.10.01AB |
| Suction cup U8 Silicone, M5 male    | 0.116       | U8.20.01AB |

| Rubber parts               | Part No. |
|----------------------------|----------|
| Suction cup U8 Chloroprene | U8.10    |
| Suction cup U8 Silicone    | U8.20    |

| Fittings             | Part No. |
|----------------------|----------|
| Fitting M5 male, 5–8 | 01AB     |