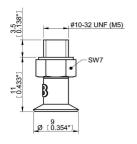

## Universal suction cup

- Suitable for objects with flat or slightly curved surfaces.
- Also used for concave objects.

| Outer Dia       | Dia Lifting force vertical to surface, lbf, at vacuur |                    |          |                    |                      | orce parallel to the<br>lbf, at vacuum level |                 | Min. curve<br>radius | Max.<br>vertical<br>moveme | Weigh<br>rubber<br>nt part |
|-----------------|-------------------------------------------------------|--------------------|----------|--------------------|----------------------|----------------------------------------------|-----------------|----------------------|----------------------------|----------------------------|
| in              | 6 -inHg                                               | 18 -inHg           | 27 -inHg | g 6 -inHg          | 18 -inHg             | 27 -inHg                                     | in <sup>3</sup> | in                   | in                         | oz                         |
| 0.35            | 0.22                                                  | 0.65               | 0.88     | 0.22               | 0.65                 | 0.76                                         | 0.006           | 0.24                 | 0.02                       | 0.006                      |
| Material spe    | ecification                                           | 5                  |          |                    |                      |                                              |                 |                      |                            |                            |
| Material        |                                                       |                    | Сс       | olor               | Hardness<br>°Shore A |                                              | Temper<br>°F    | ature range          |                            |                            |
| Chloroprene, CR |                                                       |                    | Black    |                    | 50 -40-230           |                                              | 0               |                      |                            |                            |
| Silicone, SIL   |                                                       | Red                |          | 50 -               |                      | -40–392                                      | -40–392         |                      |                            |                            |
| Material res    | istance                                               |                    |          |                    |                      |                                              |                 |                      |                            |                            |
| Material        |                                                       | Wear<br>resistance | Oil      | Weather<br>& ozone | Hydrolysis           | Gasolin                                      | e Conc<br>acids | entrated             | Alcohol                    | Oxidation                  |
| Chloropren      | e, CR                                                 | Excellent          | Fair     | Good               | Good                 | Fair                                         | Poor            |                      | Good                       | Good                       |
| Silicone, SI    | L                                                     | Good               | Poor     | Excellent          | Fair                 | Poor                                         | Poor            |                      | Good                       | Excellent                  |

| Ordering information                |             |            |
|-------------------------------------|-------------|------------|
| Suction cups with fitting           | Weight (oz) | Part No.   |
| Suction cup U8 Chloroprene, M5 male | 0.116       | U8.10.01AB |
| Suction cup U8 Silicone, M5 male    | 0.116       | U8.20.01AB |

| Rubber parts               | Part No. |
|----------------------------|----------|
| Suction cup U8 Chloroprene | U8.10    |
| Suction cup U8 Silicone    | U8.20    |

| Fittings             | Part No. |
|----------------------|----------|
| Fitting M5 male, 5–8 | 01AB     |