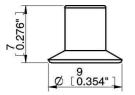

## Universal suction cup

- Suitable for objects with flat or slightly curved surfaces.
- Also used for concave objects.

| Outer Dia       | Dia Lifting force vertical to surface, lbf, at vacuur |                    |          |                    |                      | orce parallel to the<br>lbf, at vacuum level |                 | Min. curve<br>radius | Max.<br>vertical<br>moveme | Weigh<br>rubber<br>nt part |
|-----------------|-------------------------------------------------------|--------------------|----------|--------------------|----------------------|----------------------------------------------|-----------------|----------------------|----------------------------|----------------------------|
| in              | 6 -inHg                                               | 18 -inHg           | 27 -inHg | g 6 -inHg          | 18 -inHg             | 27 -inHg                                     | in <sup>3</sup> | in                   | in                         | oz                         |
| 0.35            | 0.22                                                  | 0.65               | 0.88     | 0.22               | 0.65                 | 0.76                                         | 0.006           | 0.24                 | 0.02                       | 0.006                      |
| Material spe    | ecification                                           | 5                  |          |                    |                      |                                              |                 |                      |                            |                            |
| Material        |                                                       |                    | Сс       | olor               | Hardness<br>°Shore A |                                              | Temper<br>°F    | ature range          |                            |                            |
| Chloroprene, CR |                                                       |                    | Black    |                    | 50 -40-230           |                                              | 0               |                      |                            |                            |
| Silicone, SIL   |                                                       | Red                |          | 50 -               |                      | -40–392                                      | -40–392         |                      |                            |                            |
| Material res    | istance                                               |                    |          |                    |                      |                                              |                 |                      |                            |                            |
| Material        |                                                       | Wear<br>resistance | Oil      | Weather<br>& ozone | Hydrolysis           | Gasolin                                      | e Conc<br>acids | entrated             | Alcohol                    | Oxidation                  |
| Chloropren      | e, CR                                                 | Excellent          | Fair     | Good               | Good                 | Fair                                         | Poor            |                      | Good                       | Good                       |
| Silicone, SI    | L                                                     | Good               | Poor     | Excellent          | Fair                 | Poor                                         | Poor            |                      | Good                       | Excellent                  |