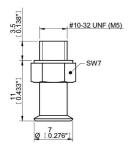

## **Universal suction cup**

- Suitable for objects with flat or slightly curved surfaces.
- Also used for concave objects.

| Lifting force | es & Technical data           |                               |        |            |                  |
|---------------|-------------------------------|-------------------------------|--------|------------|------------------|
| Outer Dia     | Lifting force vertical to the | Lifting force parallel to the | Volume | Min. curve | Max.<br>vertical |

Weight rubber movement part in 6 -inHg 18 -inHg 27 -inHg 6 -inHg 18 -inHg 27 -inHg in<sup>3</sup> in in ΟZ 0.28 0.11 0.38 0.56 0.11 0.34 0.45 0.003 0.20 0.012 0.005

| Material specifications                   |       |                      |                      |  |
|-------------------------------------------|-------|----------------------|----------------------|--|
| Material                                  | Color | Hardness<br>°Shore A | Temperature range °F |  |
| Chloroprene, CR                           | Black | 50                   | -40–230              |  |
| Silicone, SIL                             | Red   | 50                   | -40–392              |  |
| HNBR                                      | Blue  | 50                   | -22-284*             |  |
| *For a shorter period of time up to 320°F |       |                      |                      |  |

| Fittings             | Part No. |
|----------------------|----------|
| Fitting M5 male, 5–8 | 01AB     |