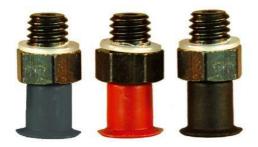

## **Universal suction cup**

- Suitable for objects with flat or slightly curved surfaces.
- Also used for concave objects.

| Lifting force | es & Technical data           |                               |        |            |                  |
|---------------|-------------------------------|-------------------------------|--------|------------|------------------|
| Outer Dia     | Lifting force vertical to the | Lifting force parallel to the | Volume | Min. curve | Max.<br>vertical |

Weight rubber movement part in 6 -inHg 18 -inHg 27 -inHg 6 -inHg 18 -inHg 27 -inHg in<sup>3</sup> in in ΟZ 0.28 0.11 0.38 0.56 0.11 0.34 0.45 0.003 0.20 0.012 0.005

| Material specifications                   |       |                      |                      |  |
|-------------------------------------------|-------|----------------------|----------------------|--|
| Material                                  | Color | Hardness<br>°Shore A | Temperature range °F |  |
| Chloroprene, CR                           | Black | 50                   | -40–230              |  |
| Silicone, SIL                             | Red   | 50                   | -40–392              |  |
| HNBR                                      | Blue  | 50                   | -22-284*             |  |
| *For a shorter period of time up to 320°F |       |                      |                      |  |