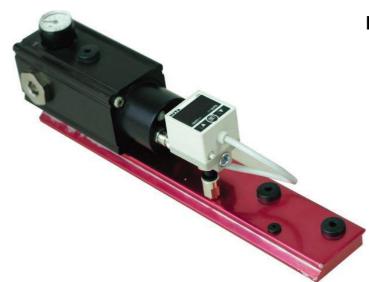

## **Function ES vacuum**

## **Function ES vacuum**

- Electrically operated air-saving device for P6040 vacuum pump.
- Adjustable vacuum controlled 2/2 NO valve.
- Manometer for feed pressure control.
- Recommended for P6040 vacuum pump in non-leaking systems.