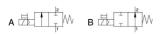

## Electrically controlled 2/2 valves DIP 55

- On/off valve
- 1/8" NPSF ports
- 0.6 W solenoid
- Electrical connections: DIN (c)
- Suitable for Piab vacuum pumps up to Classic size.
- Manual override

| Technical data                       |        |                                  |
|--------------------------------------|--------|----------------------------------|
| Description                          | Unit   | Value                            |
| Feed pressure, range                 | MPa    | 0.4–0.7 MPa                      |
| Material                             |        | PPS, PA, TPU, AI, NBR, CuZn, PUR |
| Temperature range                    | ٥C     | 0–60                             |
| Weight                               | g      | 102                              |
| Connection compressed air            |        | 2 x NPSF 1/8"                    |
| Function                             |        | NC                               |
| Supply voltage                       | VDC    | 24                               |
| Display                              |        | LED                              |
| Flow, nominal                        | NI/s   | 8.6                              |
| Kv                                   |        | 7.8                              |
| Lifespan, mechanical                 | cycles | 10,000,000                       |
| Power consumption                    | W      | 0.6                              |
| Load time rating                     | %      | 100                              |
| Bore-through diameter, nominal       | mm     | 3.7                              |
| Electrical connection                |        | DIN (c)                          |
| Safety specification                 |        | IP65                             |
| Electrical connections are included. |        |                                  |