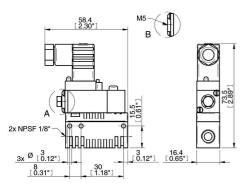

## Electrically controlled 2/2 valves DIP 55

- On/off valve
- 1/8" NPSF ports
- 0.6 W solenoid
- Electrical connections: DIN (c)
- Suitable for Piab vacuum pumps up to Classic size.
- Manual override

| Technical data                       |        |                                  |
|--------------------------------------|--------|----------------------------------|
| Description                          | Unit   | Value                            |
| Feed pressure, range                 | MPa    | 0.4–0.7 MPa                      |
| Material                             |        | PPS, PA, TPU, AI, NBR, CuZn, PUR |
| Temperature range                    | ٥C     | 0–60                             |
| Weight                               | g      | 102                              |
| Connection compressed air            |        | 2 x NPSF 1/8"                    |
| Function                             |        | NC                               |
| Supply voltage                       | VDC    | 24                               |
| Display                              |        | LED                              |
| Flow, nominal                        | NI/s   | 8.6                              |
| Kv                                   |        | 7.8                              |
| Lifespan, mechanical                 | cycles | 10,000,000                       |
| Power consumption                    | W      | 0.6                              |
| Load time rating                     | %      | 100                              |
| Bore-through diameter, nominal       | mm     | 3.7                              |
| Electrical connection                |        | DIN (c)                          |
| Safety specification                 |        | IP65                             |
| Electrical connections are included. |        |                                  |