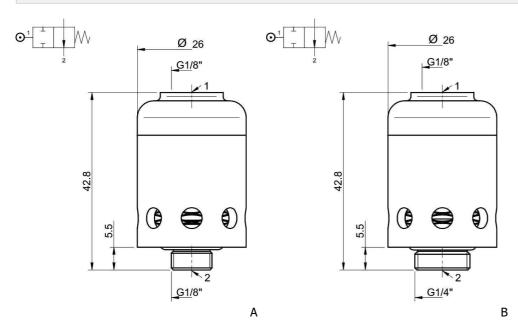

| Technical data             |      |             |
|----------------------------|------|-------------|
| Description                | Unit | Value       |
| Feed pressure, range       | MPa  | 0.3-0.7     |
| Material                   |      | AI, SS, NBR |
| Temperature range          | °C   | 0–50        |
| Weight                     | g    | 47          |
| Connection, compressed air |      | G1/8"       |
| Dimension, WxDxH           | mm   | 26x26x37,3  |

| Technical data, specific |      |         |         |
|--------------------------|------|---------|---------|
| Description              | Unit | Value   |         |
|                          |      | 0119721 | 0119720 |
| Connection, vacuum       |      | G1/8"   | G1/4"   |
| Flow, atmospheric        | NI/s | 3.85    | 7.85    |

## Ordering information

| 3 |                      |          |
|---|----------------------|----------|
|   | Description          | Art. No. |
| Α | piSAVE release G1/8" | 0119721  |
| В | piSAVE release G1/4" | 0119720  |