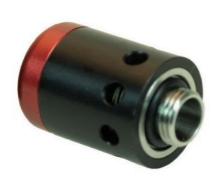

## piSAVE release

- Equalises pressure in the suction cups to provide fast release of the product.
- Extra fast release by accumulating and utilising the feed-air pressure as a boost.
- ON/OFF activated simultaneously with the ejector.
- No additional controls required use a single 3/2 control valve for the ejector and piSAVE release.

| Technical data             |      |             |
|----------------------------|------|-------------|
| Description                | Unit | Value       |
| Feed pressure, range       | MPa  | 0.3-0.7     |
| Material                   |      | AI, SS, NBR |
| Temperature range          | °C   | 0–50        |
| Weight                     | g    | 47          |
| Connection, compressed air |      | G1/8"       |
| Dimension, WxDxH           | mm   | 26x26x37,3  |

## Ordering information

| 3 |                      |          |
|---|----------------------|----------|
|   | Description          | Art. No. |
| Α | piSAVE release G1/8" | 0119721  |
| В | piSAVE release G1/4" | 0119720  |