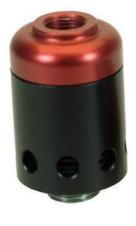

## piSAVE release

- Equalises pressure in the suction cups to provide fast release of the product.
- Extra fast release by accumulating and utilising the feed-air pressure as a boost.
- ON/OFF activated simultaneously with the ejector.
- No additional controls required use a single 3/2 control valve for the ejector and piSAVE release.

| Technical data             |      |             |
|----------------------------|------|-------------|
| Description                | Unit | Value       |
| Feed pressure, range       | MPa  | 0.3-0.7     |
| Material                   |      | AI, SS, NBR |
| Temperature range          | °C   | 0–50        |
| Weight                     | g    | 47          |
| Connection, compressed air |      | G1/8"       |
| Dimension, WxDxH           | mm   | 26x26x37,3  |

## Ordering information

| 3 |                      |          |
|---|----------------------|----------|
|   | Description          | Art. No. |
| Α | piSAVE release G1/8" | 0119721  |
| В | piSAVE release G1/4" | 0119720  |