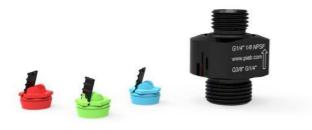

## piSAVE sense

- Vacuum check valves which allows a few suction cups to miss the object(s) and still maintain enough vacuum level in the system with quick response and release times.
- The vacuum check valves shall be used in a centralized vacuum system, one for each suction cup.
- Designing with vacuum check valves will require a smaller vacuum pump and save energy.
- Suitable for handling different size or different number of leaking objects such as MDF boards, corrugated cardboards, with a flexible handling device.
- Also suitable for objects with surface leakage around the lip of the suction cup
- Available in three sizes with different flow performance/characteristics to suit different degree of leakage
- The valves are integrated in an Al-fittng with female and male threaded connections to faciliate installation

| Ordering information                             |           |
|--------------------------------------------------|-----------|
| Description                                      | Part No.  |
| piSAVE sense Multiple port fitting 03/60 (green) | 01.28.719 |
| piSAVE sense Multiple port fitting 04/60 (blue)  | 01.28.731 |
| piSAVE sense Multiple port fitting 05/60 (red)   | 01.28.733 |