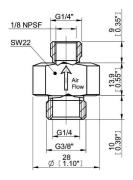

| Technical data, sense        |      |                    |                     |                     |
|------------------------------|------|--------------------|---------------------|---------------------|
| Description                  | Unit | Value              |                     |                     |
|                              |      | 01.28.719          | 01.28.731           | 01.28.733           |
|                              |      | 03/60              | 04/60               | 05/60               |
| Material                     |      | HNBR, TPU, NBR, AL |                     |                     |
| Weight                       | oz   | 0.73               |                     |                     |
| Temperature range            | °F   | -4-176             |                     |                     |
| Pump flow/cup to close valve | scfm | 0.81 (@ 1.2 -inHg) | 1.12 (@ 2.4 -inHg)  | 1.55 (@ 3.5-inHg)   |
| Pump flow/cup minimum        | scfm | 0.21 (@ 6-21-inHg) | 0.36 (@ 9-21 -inHg) | 0.57 (@ 12-21-inHg) |
| Valve color                  |      | Green              | Blue                | Red                 |