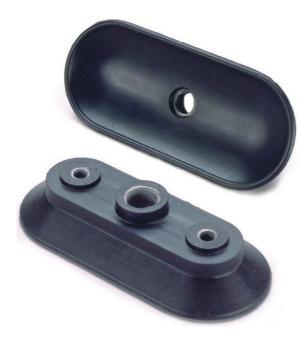

## Oval, concave suction cup

- Suitable for handling oblong objects with flat or curved surface.
- Good stability and little inherent movement.
- Thick, durable lip.

| 1:4:       | faucas | O | Technical | 1 4-4- |
|------------|--------|---|-----------|--------|
| 1 11111111 | IOFCES | N | Technica  | ı dala |