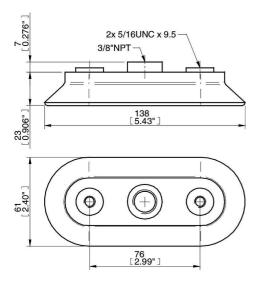

| Outer Dia | 3       | orce vertical<br>lbf, at vacuu |          | Lifting force parallel to the surface, lbf, at vacuum level |          | Volume   | Min. curve radius | Max.<br>vertical<br>movement | Weight<br>with<br>fitting |      |
|-----------|---------|--------------------------------|----------|-------------------------------------------------------------|----------|----------|-------------------|------------------------------|---------------------------|------|
| in        | 6 -inHg | 18 -InHg                       | 27 -inHg | 6 -inHg                                                     | 18 -inHg | 27 -inHg | $in^3$            | in                           | in                        | OZ   |
| 2.40x5.43 | 29.7    | 83.9                           | 117      | 41.8                                                        | 83.9     | 115      | 3.17              | 7.87                         | 0.30                      | 5.64 |