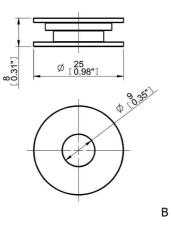

| Ordering | information                          |           |
|----------|--------------------------------------|-----------|
|          | Description                          | Part No.  |
| А        | Suction Cup B-BL40-2 FDA, detectable | 01.26.599 |
| В        | Retainer clip B-BL40-2, detectable   | 01.21.660 |