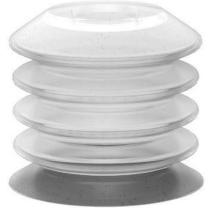

## Suction cup with long bellows

- The silicone material complies with FDA 21 CFR 177.2600 and EU 1935/2004.
- The material is without color pigment.
- A low percentage metal additive (Fe) is mixed with the rubber material to make it detectable.
- Suitable for bakeries for use with handling seeded product.
- Suitable for level adjustment.