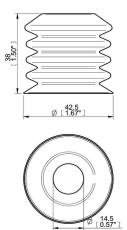

| Lifting forces & Technical data                             |                    |                                                             |                    |            |                 |                      |                              |                          |
|-------------------------------------------------------------|--------------------|-------------------------------------------------------------|--------------------|------------|-----------------|----------------------|------------------------------|--------------------------|
| Lifting force vertical to the surface, lbf, at vacuum level |                    | Lifting force parallel to the surface, lbf, at vacuum level |                    |            |                 | Min. curve<br>radius | Max.<br>vertical<br>movement | Weight<br>rubber<br>part |
| 6 -inHg 18 -inHg 27 -in                                     | Hg 6 -inHg         | 18                                                          | -inHg              | 27 -inHg   | in <sup>3</sup> | in                   | in                           | oz                       |
| 3.51 7.67 10.2                                              | —                  | _                                                           |                    | _          | 1.77            | 0.43                 | 0.87                         | 0.32                     |
| Material specifications                                     |                    |                                                             |                    |            |                 |                      |                              |                          |
| Material                                                    | Color              |                                                             | Hardr<br>°Shor     |            | mperature r     | ange D               | Detectable subs              | tance                    |
| Silicone, SIL FDA detectable                                | Transp             | arent                                                       | 40                 | -40        | 0–392           | F                    | e                            |                          |
| Material resistance                                         |                    |                                                             |                    |            |                 |                      |                              |                          |
| Material                                                    | Wear<br>resistance | Oil                                                         | Weather<br>& Ozone | Hydrolysis | Gasoline        | Concentrate<br>acids | ed Alcohol                   | Oxidation                |
| Silicone, SIL FDA detectable                                | Good               | Poor                                                        | Excellent          | Fair       | Poor            | Poor                 | Good                         | Excellent                |