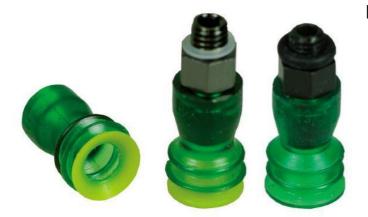

## BX10P

- Suitable for level adjustment and for uneven and porous surfaces such as cardboard, etc.
- In the two-colored suction cup the bellows and the sealing lip are of different hardnesses, which makes the suction cup strong and stable and, at the same time, soft and flexible.
- DURAFLEX® suction cups manufactured in a specially developed material that features the elasticity of rubber and wear resistance of polyurethane.
- The material DURAFLEX® is mark free.