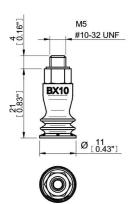

## **BX10P**

Lifting forces & Technical data

Excellent

Excellent

Excellent

Fair

Fair

Poor

Poor

| Material              | Lifting force vertical to the surface, lbf, at vacuum level |                    |                   | Lifting force parallel to the surface, lbf, at vacuum level |          |                      | Volume          | Min.<br>curve<br>radius | Max.<br>vertical<br>movemen | Weight<br>rubber<br>t part |
|-----------------------|-------------------------------------------------------------|--------------------|-------------------|-------------------------------------------------------------|----------|----------------------|-----------------|-------------------------|-----------------------------|----------------------------|
|                       | 6 -inHg                                                     | 18 -inHg           | 27 -inHg          | 6 -inHg                                                     | 18 -inHg | 27 -inHg             | in <sup>3</sup> | in                      | in                          | oz                         |
| PU30°/60°             | 0.22                                                        | 0.52               | 0.83              | _                                                           | —        | —                    | 0.03            | 0.16                    | 0.18                        | 0.04                       |
| PU60°                 | 0.22                                                        | 0.52               | 0.83              | _                                                           | _        | _                    | 0.03            | 0.24                    | 0.18                        | 0.04                       |
| Material spec         | ifications                                                  |                    |                   |                                                             |          |                      |                 |                         |                             |                            |
| Material              |                                                             |                    | Color             |                                                             |          | Hardness<br>°Shore A |                 | emperat<br>F            | ure range                   |                            |
| Polyurethane          | e, PU30                                                     |                    | Yellow tra        | nsparent                                                    |          | 30                   | 5               | 0–122                   |                             |                            |
| Polyurethane, PU60 Gr |                                                             |                    | Green transparent |                                                             |          | 60                   | 5               | 50–122                  |                             |                            |
| Material resis        | stance                                                      |                    |                   |                                                             |          |                      |                 |                         |                             |                            |
| Wear<br>resistance    | Oil                                                         | Weather<br>& ozone | Hydro             | lysis                                                       | Gasoline | Concentrated acids   | Ethai           | nol M                   | ethanol                     | Oxidation                  |