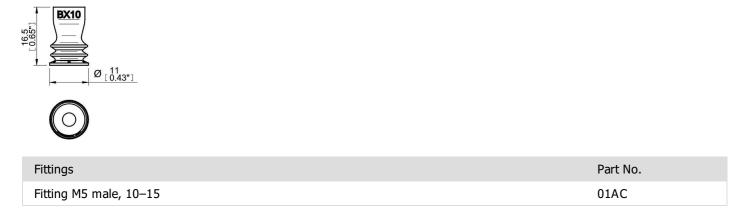

Fair

Fair

| Ordering information                          |             |               |
|-----------------------------------------------|-------------|---------------|
| Suction cups with fitting                     | Weight (oz) | Part No.      |
| Suction cup BX10P Polyurethane 30/60, M5 male | 0.18        | BX10P.4K.01AC |
| Suction cup BX10P Polyurethane 60, M5 male    | 0.18        | BX10P.4E.01AC |

| Rubber parts                         | Part No. |
|--------------------------------------|----------|
| Suction cup BX10P Polyurethane 30/60 | BX10P.4K |
| Suction cup BX10P Polyurethane 60    | BX10P.4E |